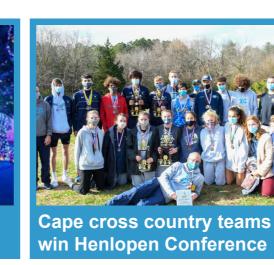

someone who fishes can be a problem if... Indian River soccer wins Kilby

As the holiday season rolls around, picking out a gift for

**Bowl** By Dan Cook • 3 days ago

The Cape soccer team fell to Indian River 3-0 in a key Henlopen Conference matchup, the informal...