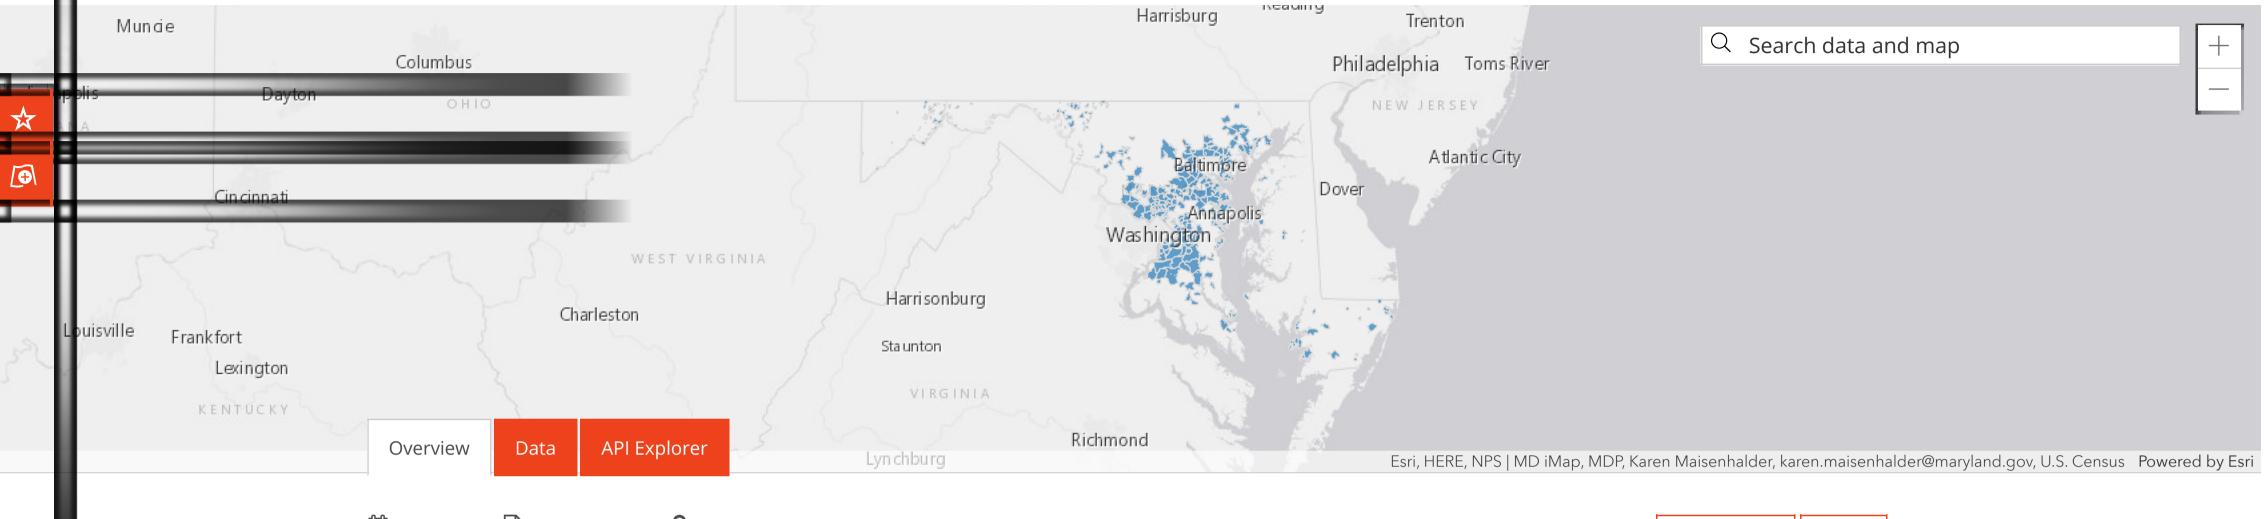

## Maryland Census Designated Areas - Census Designated Places 2010

Last updated last year | 361 Records

🛱 8/28/2019 🗋 Feature Layer 🔒 Custom License

The TIGER/Line Files include both incorporated places (legal entities) and census designated places or CDPs (statistical entities). An incorporated place is established to provide governmental functions for a concentration of people as opposed to a minor civil division (MCD), which generally is created to provide services or administer an 